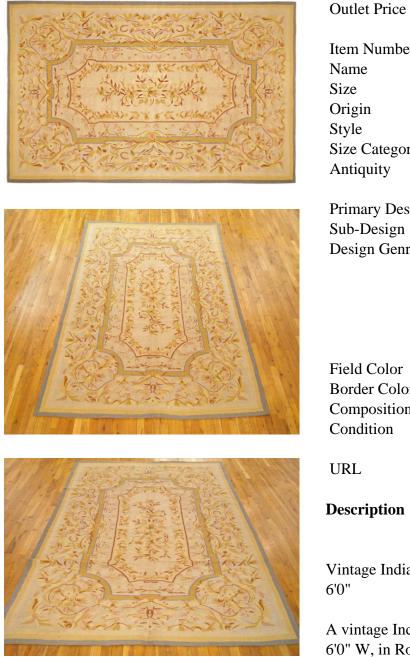

## Item #28052 Vintage Indian Chain Stitch 9'0'' H x 6'0'' W

1,195

| Item Number    | 28052             |
|----------------|-------------------|
| Name           | Chain Stitch      |
| Size           | 6' X 9'           |
| Origin         | Indian            |
| Style          | Kilim & Flatweave |
| Size Category  | Room Size         |
| Antiquity      | Circa1930         |
|                | Vintage           |
| Primary Design | Medallion         |
| Sub-Design     | Floral Elements   |
| Design Genre   | City              |
|                | Cross-Genre       |
|                | Curvilinear       |
|                | Floral            |
|                | Floro-Geometric   |
|                | Informal          |
| Field Color    | Ivory             |
| Border Color   | Light Blue        |
| Composition    | Wool              |
| Condition      | Excellent         |
|                |                   |
|                |                   |

https://www.pgny.com/item28052

Vintage Indian Chain Stitch Oriental Rug, size 9'0" H x 6'0"

A vintage Indian Chain Stitch Oriental Rug, size 9'0" H x 6'0" W, in Room size, circa 1930. This fine floral wool rug features a central medallion with floral elements in an ivory central field. The field is enclosed within a light blue outer border The wool pile is even and supple

throughout, and the rug is in excellent condition for its age and weaving style. An amazing value, and an excellent choice for a short hallway or living space. Bring this beautiful rug home today!

For additional information about this style of product, visit our Glossary page in the About drop down menu at the top of this page.